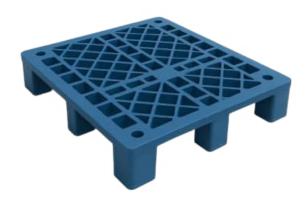

### **PALLETS**

Pallets are robust platforms used for handling, storing, and transporting goods efficiently. Designed for forklift and pallet jack compatibility, they ensure safe and organized movement of heavy loads across warehouses and supply chains.

### PLASTIC PALLETS ADVANTAGES

- Light weight design helps reduce shipping costs
- Durable and long-lasting-cost-effective over time
- Resistant to weather, moisture, and chemicals
- No heat treatment required—bug-proof and export-ready
- Smooth surface for safer handling and easy cleaning
- Fully recyclable, though less eco-friendly than wood