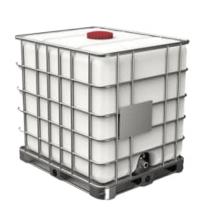

# **IBC CONTAINER**

An IBC (Intermediate Bulk Container) is a large, reusable container used for storing and transporting liquids and bulk materials. Made of plastic or metal, it features a durable frame and removable liner, ideal for industries like chemicals, food, and pharmaceuticals.