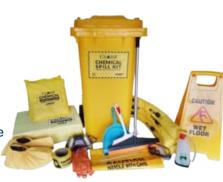

## SPILL KIT

Spill kits are essential emergency response tools designed to quickly contain and clean up hazardous liquid spills. They include absorbents, protective gear, and disposal bags, helping ensure workplace safety and environmental compliance.