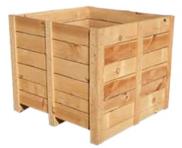

# **CLOSED PALLET BOX**

A closed pallet box is a sturdy, enclosed storage container designed for secure transportation and storage of goods. Made from materials like plastic, wood, or metal, it features solid walls and a base that provides protection against dust, moisture, and damage. Closed pallet boxes are ideal for handling bulk items and sensitive products, offering secure and organized storage in warehouses or during shipping.