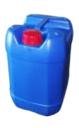

| JERRY CAN |        |  |
|-----------|--------|--|
| CAPACITY  |        |  |
| 1 Ltr     | 20 Ltr |  |
| 4 Ltr     | 25 Ltr |  |
| 5 Ltr     | 25Ltr  |  |
| 10 Ltr    |        |  |

**HEAVY DUTY WOODEN PALLET** 