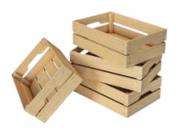

**WOODEN PALLET** 

**WOODEN BOX** 

**WOODEN CRATE** 

**FLAT BOARD** 

| BUCKET       |        |
|--------------|--------|
| CAPACITY     |        |
| 500ml        | 15 Ltr |
| 4 Ltr 18 Ltr |        |
| 5 Ltr        | 20 Ltr |
| 14 Ltr       | 22 Ltr |