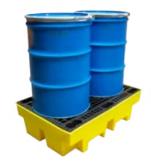

### **SPILL PALLET**

A spill pallet is a secondary containment solution designed to hold containers of oil, fuel, and other hazardous liquids. It captures leaks and spills from stored containers, ensuring environmental safety. Available in various sizes to accommodate multiple drums or IBCs.

**SPILL PALLET** 

Spill pallets are designed to safely contain leaks and spills from IBC tanks, jerry cans, and drip trays. Their integrated mesh platform ensures stability and easy cleaning, making them essential for industrial safety and compliance.