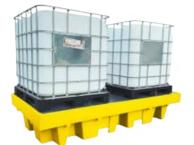

### **SPILL PALLET**

A spill pallet is a secondary containment solution designed to hold containers of oil, fuel, and other hazardous liquids. It captures leaks and spills from stored containers, ensuring environmental safety. Available in various sizes to accommodate multiple drums or IBCs.

**SPILL PALLET** 

Spill pallets are designed to safely contain leaks and spills from IBC tanks, jerry cans, and drip trays. Their integrated mesh platform ensures stability and easy cleaning, making them essential for industrial safety and compliance.

IBC TANK