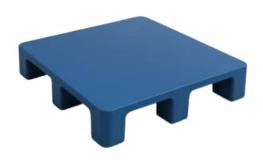

### **PALLETS**

Pallets are robust platforms used for handling, storing, and transporting goods efficiently. Designed for forklift and pallet jack compatibility, they ensure safe and organized movement of heavy loads across warehouses and supply chains.

## STACKABLE PALLETS

Stackable pallets are designed for efficient space-saving during storage and transport. With a solid base and reinforced structure, they allow safe vertical stacking without compromising stability, making them ideal for warehouses and distribution centers.