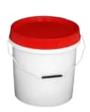

**WOODEN PALLET** 

**WOODEN BOX** 

**WOODEN CRATE** 

**FLAT BOARD** 

| BUCKET       |        |
|--------------|--------|
| CAPACITY     |        |
| 500ml        | 15 Ltr |
| 4 Ltr 18 Ltr |        |
| 5 Ltr        | 20 Ltr |
| 14 Ltr       | 22 Ltr |