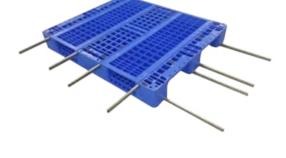

### **PALLETS**

Pallets are robust platforms used for handling, storing, and transporting goods efficiently. Designed for forklift and pallet jack compatibility, they ensure safe and organized movement of heavy loads across warehouses and supply chains.

### **STEEL BARS PALLET**

Steel bar plastic pallets are reinforced with steel bars for added strength, enabling them to carry heavier loads. They combine the durability of plastic with the support of steel, making them ideal for heavy-duty storage and transportation.