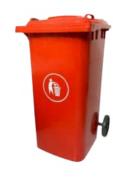

| PLASTIC GARBAGE BIN |  |  |
|---------------------|--|--|
| WITH WHEELS         |  |  |
| CAPACITY            |  |  |
| 120 Ltr             |  |  |
| 240 Ltr             |  |  |
| 360 Ltr             |  |  |
| 660 Ltr             |  |  |
| 1100 Ltr            |  |  |
|                     |  |  |