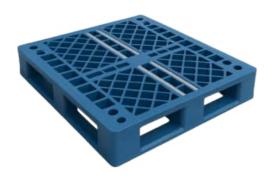

### **PALLETS**

Pallets are robust platforms used for handling, storing, and transporting goods efficiently. Designed for forklift and pallet jack compatibility, they ensure safe and organized movement of heavy loads across warehouses and supply chains.

### **RACKING PALLETS**

A racking pallet is a specialized pallet designed for use in pallet racking systems, allowing efficient storage and easy access to goods in warehouses. It is typically made from wood, plastic, or metal and is designed to fit securely into racking shelves for optimal space utilization and organization.