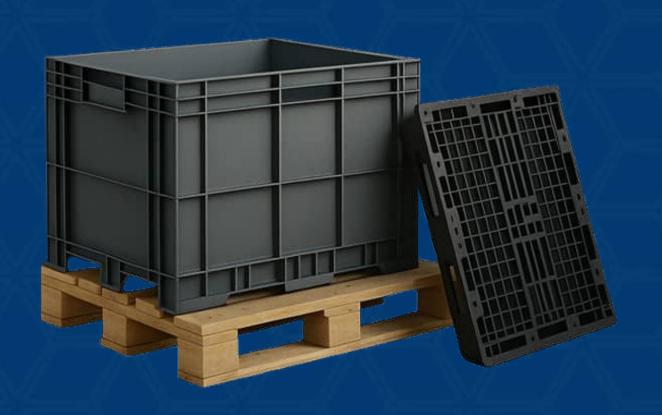

# **CLOSED PALLET BOX**

A closed pallet box is a sturdy, enclosed storage container designed for secure transportation and storage of goods. Made from materials like plastic, wood, or metal, it features solid walls and a base that provides protection against dust, moisture, and damage. Closed pallet boxes are ideal for handling bulk items and sensitive products, offering secure and organized storage in warehouses or during shipping.