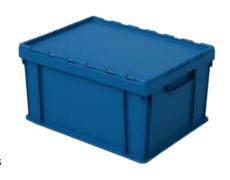

Closed lid crates feature a solid, protective lid, making them perfect for safeguarding contents from dust, dirt, or contaminants. They are ideal for storing items that require full coverage and extra security.