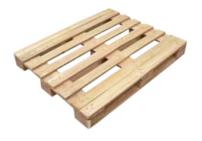

**WOODEN PALLET** 

**WOODEN BOX** 

**WOODEN CRATE** 

**FLAT BOARD** 

| BUCKET       |        |
|--------------|--------|
| CAPACITY     |        |
| 500ml        | 15 Ltr |
| 4 Ltr 18 Ltr |        |
| 5 Ltr        | 20 Ltr |
| 14 Ltr       | 22 Ltr |

| JERRY CAN |        |  |
|-----------|--------|--|
| CAPACITY  |        |  |
| 1 Ltr     | 20 Ltr |  |
| 4 Ltr     | 25 Ltr |  |
| 5 Ltr     | 25Ltr  |  |
| 10 Ltr    |        |  |

**HEAVY DUTY WOODEN PALLET** 